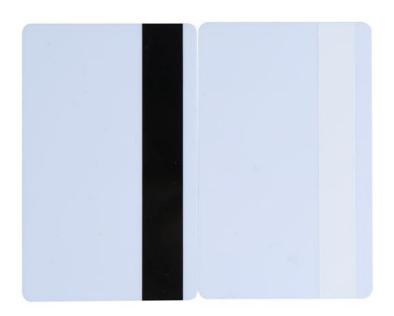

#### SHANGHAI STAR TREND ENTERPRISE CO., LTD.

If you want to <u>buy blank plastic cards</u>, Star Trend is your best choice. And it also offers the optional card accessories for blank white cards according to your request: magnetic strip and signature panel.

# **Specifications**

| Product         | BLANK WHITE CARD                                                                               |
|-----------------|------------------------------------------------------------------------------------------------|
| Material        | PVC, PET, ABS                                                                                  |
| Dimension       | CR80 (85.7mm x 53.9mm)                                                                         |
| Thickness       | 30mil (0.76mm) or customized                                                                   |
| Laminated       | Glossy or Matt                                                                                 |
| IC chip         | N/A                                                                                            |
| Printing        | N/A                                                                                            |
| Magnetic stripe | LoCo 300oe /HiCo 2750oe<br>3 tracks, 12.7mm width<br>Black, Gold, Silver                       |
| Signature panel | White/ Transparent                                                                             |
| Personalization | N/A                                                                                            |
| Packing         | Neutral packaging 200/ 250/ 500 cards per unit box 2,000/ 3,000/ 5,000 cards per master carton |