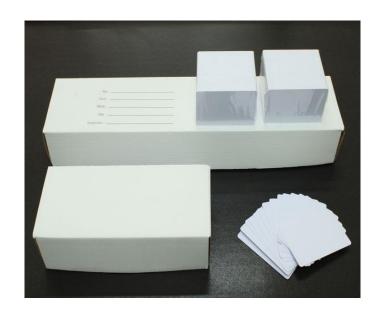

Star Trend provides several inner packaging: 200/250/1000 pieces per unit which are convenient for customers to distribute and issue the cards. The outer packaging is available for transport and storage that can guarantee excellent printing results after long-term inventory.