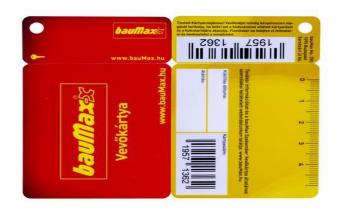

#### **Overview**

Are you tired of the CR80 card size 86mm x 54mm? It can be CR50 (89mm x 44.5mm) or CR100 (98.5mm x 67mm). Do you want to have a **unique shaped card**? It can be triangular or circular.

STAR TREND has the capability to produce the customized shape of combo card according to customer's design. The die-cuts of combo card vary from the high-speed automatic punching mold to the single punching mold. Regardless of the form of the mold tooling, we aim to achieve the customer's demand and cost control.