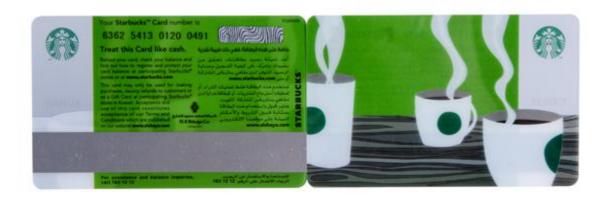

#### **Overview**

The most common scratch-off cards are mostly used in payment systems for loyalty cards. There is a <u>PIN Code scratch off card</u> beneath the scratch-off label. The user can complete the payment process only if the PIN code is used to match the correct card number.

The scratch-off of the <u>Customized plastic card</u> is used to prevent PIN code from being stolen by third parties before the cardholder sees it. Scratch-off label is available in a variety of materials, sizes and patterns. Once the scratch-off is destroyed, it means that the PIN code has been exposed.

## **Specifications**

| Product         | SCRATCH-OFF CARD                                                                                |
|-----------------|-------------------------------------------------------------------------------------------------|
| Material        | PVC, PET, ABS                                                                                   |
| Dimension       | CR80 (85.7mm x 53.9mm)                                                                          |
| Thickness       | 30mil (0.76mm) or customized                                                                    |
| Laminated       | Glossy or Matt                                                                                  |
| IC chip         | N/A                                                                                             |
| Printing        | CMYK by offset printing  Spot colors by screen printing                                         |
| Magnetic stripe | LoCo 300oe /HiCo 2750oe<br>3 tracks, 12.7mm width<br>Black, Gold, Silver                        |
| Signature panel | White/ Transparent                                                                              |
| Personalization | Serial number  PIN code + scratch-off label  D.O.D printing, Ink jet printing, Thermal printing |
| Packing         | Neutral packaging 200/ 250/ 500 cards per unit box 2,000/ 3,000/ 5,000 cards per master carton  |