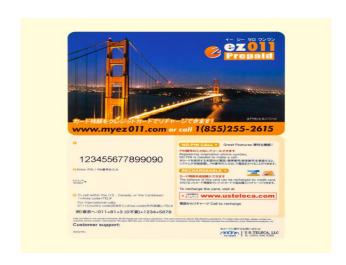

#### **Overview**

The most common scratch-off cards are mostly used in payment systems for loyalty cards. There is a <u>PIN Code scratch off card</u> beneath the scratch-off label. The user can complete the payment process only if the PIN code is used to match the correct card number.

The scratch-off of the <u>Customized plastic card</u> is used to prevent PIN code from being stolen by third parties before the cardholder sees it. Scratch-off label is available in a variety of materials, sizes and patterns. Once the scratch-off is destroyed, it means that the PIN code has been exposed.